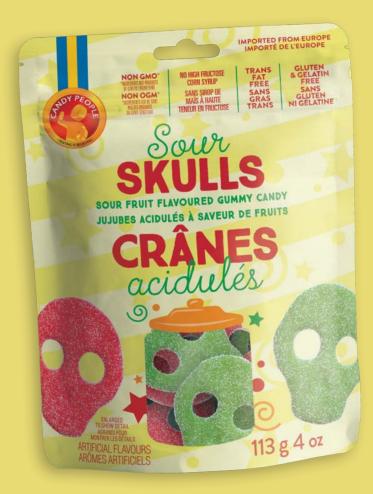

### **SOUR SKULLS**

### SOUR FRUIT FLAVORED GUMMY CANDY SKULLS

- Non GMO
- No high fructose corn syrup
- Og trans fat per serving
- Gluten free
- Gelatin free