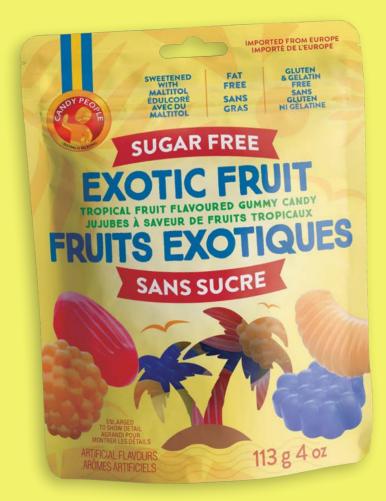

### **TROPICAL FRUIT FLAVORED GUMMY CANDY**

- Sweetened with maltitol & stevia
- Og trans fat per serving
- Gluten free
- Gelatin free

MORE THAN 75% OF PURCHASING DECISIONS ARE MADE IN STORE - IT IS CRUCIAL TO ENGAGE THE CUSTOMER AND STRENGTHEN THE SHOPPING EXPERIENCE!