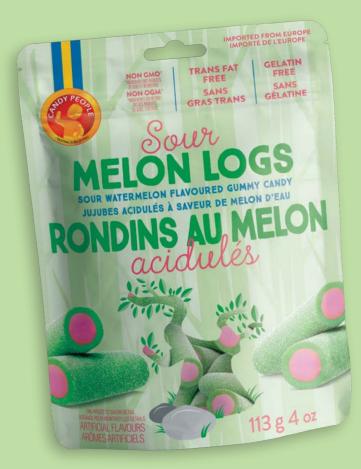

### SOUR MELON LOGS

### SOUR WATERMELON FLAVORED CHEWY CANDY LOGS

- Non GMO
- No high fructose corn syrup
- Og trans fat per serving
- Gelatin free