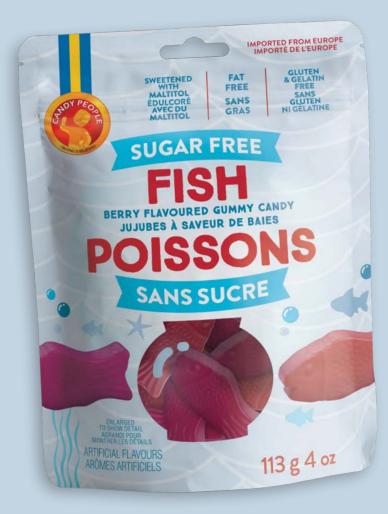

### **BERRY FLAVORED GUMMY CANDY FISH**

- Sweetened with maltitol & stevia
- Free of synthetic colors
- Og trans fat per serving
- Gluten free
- Gelatin Free