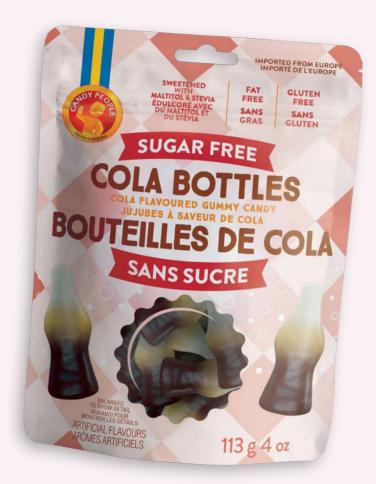

### **COLA FLAVORED GUMMY CANDY BOTTLES**

- Sweetened with maltitol & stevia
- Og trans fat per serving
- Gluten free