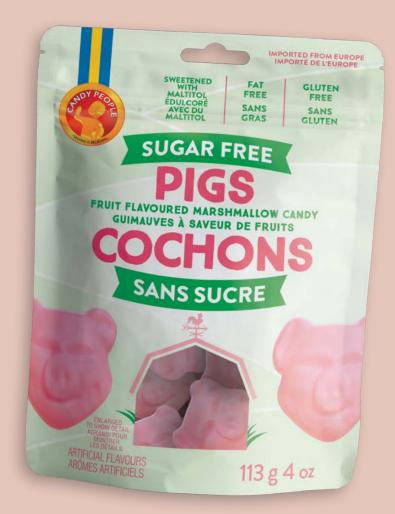

### FRUIT FLAVORED MARSHMALLOW CANDY PIGS

- Sweetened with maltitol & stevia
- Free of synthetic colors
- Og trans fat per serving
- Gluten free