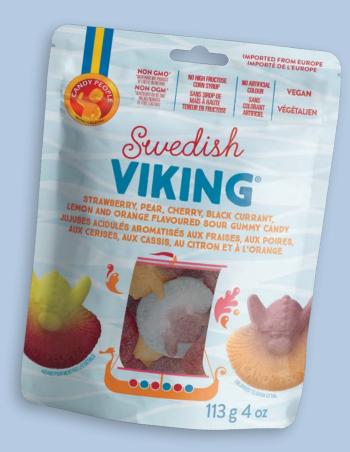

### **SWEDISH VIKING**

### STRAWBERRY, PEAR, CHERRY, BLACK CURRENT, LEMON & ORANGE FLAVORED SOUR GUMMY CANDY

- Non GMO
- Free of synthetic colors & flavors
- No high fructose corn syrup
- Og trans fat per serving
- Vegan