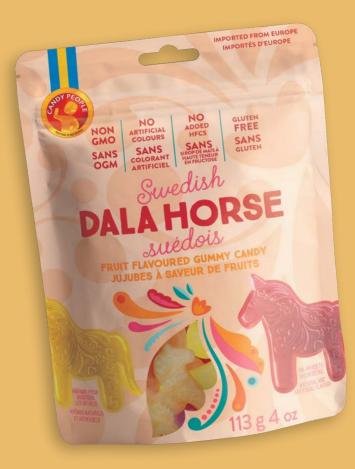

### **SWEDISH DALA HORSE**

### **FRUIT FLAVORED GUMMY CANDY HORSES**

- Non GMO
- Free of synthetic colors
- No high fructose corn syrup
- Og trans fat per serving
- Gluten free