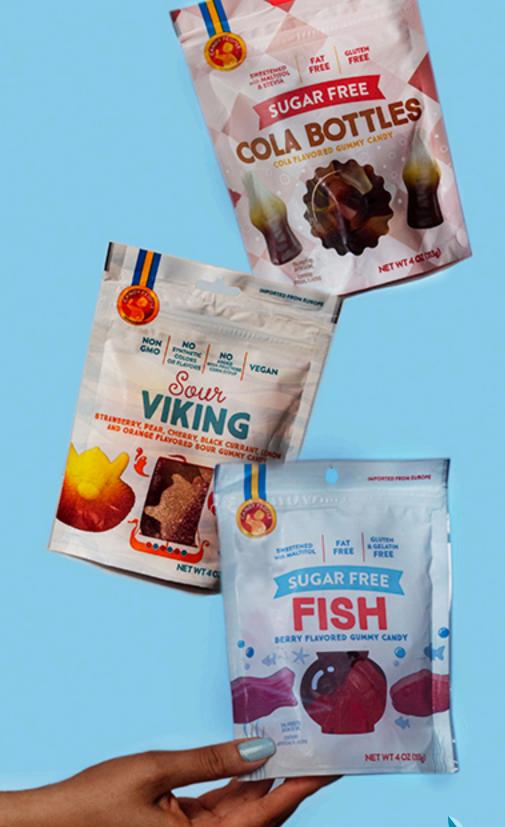

### **COLA FLAVORED GUMMY CANDY BOTTLES**

- Sweetened with maltitol & stevia
- Og trans fat per serving
- Gluten free

### **BERRY FLAVORED GUMMY CANDY FISH**

- Sweetened with maltitol & stevia
- Free of synthetic colors
- Og trans fat per serving
- Gluten free
- Gelatin Free