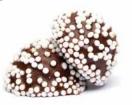

#### SWEET RUM SPRINKLES

Punschpraliner

CHOCOLATE WITH SWEET DESSERT LIQUOR INTERIOR AND COATED WITH WHITE SPRINKLES Sugar, Vegetable Fat, Water, Glucose Syrup, Cocoa Powder, Wheat Starch , Flavorings, Emulsifier (Soy Lecithin), Glazing Agents (Beeswax).