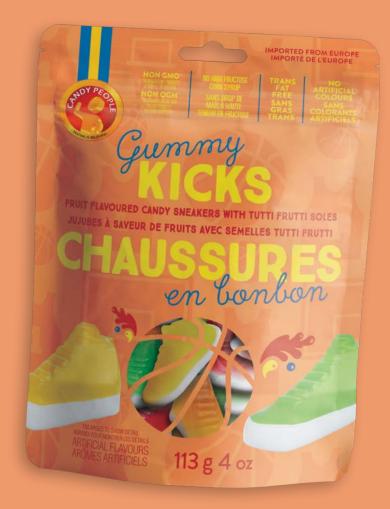

### **GUMMY KICKS**

### FRUIT FLAVORED GUMMY SNEAKERS WITH TUTTI FRUTTI SOLES

- Non GMO
- No high fructose corn syrup
- Og trans fat per serving
- Free of synthetic colors