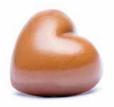

### **ALLERGY ICON KEY** "PRODUCT CONTAINS"

FD&C BLUE 2

FREE

Chokladhjärta Kolatryffel MILK CHOCOLATE WITH CARAMEL TRUFFLE INTERIOR

Sugar, Glucose Syrup, Cocoa Butter, Whole Milk Powder, Condensed Milk, Cocoa Mass, Whey Powder, Vegetable Fat, Water, Lactose, Emulsifier (Soy Lecithin), Vanillin, Salt, Flavorings.