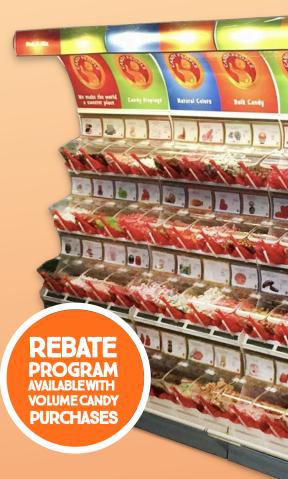

# EYE-CATCHING TO DRIVE DISPLAYS SALES

The Candy People Pick & Mix bulk candy bin displays are – if we do say so ourselves – the finest ever designed. The display bins showcase every piece of candy and keep it fresh, they are easy to maintain, and make it easy for customers to serve themselves. They are custom designed and produced for Candy People in Sweden. Our resellers report a 30% average increase in sales compared to other display solutions on the market.