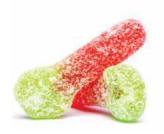

## **SOUR VIKING**

# STRAWBERRY, PEAR, CHERRY, BLACK CURRENT, LEMON & ORANGE FLAVORED SOUR GUMMY CANDY

- Non GMO
- Free of synthetic colors & flavors
- No high fructose corn syrup
- Og trans fat per serving
- Vegan