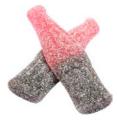

# Sugar Free FISH

#### **BERRY FLAVORED GUMMY CANDY FISH**

- Sweetened with maltitol & stevia
- Free of synthetic colors
- Og trans fat per serving
- Gluten free
- Gelatin Free

Sugar Free
PIGS

#### FRUIT FLAVORED MARSHMALLOW CANDY PIGS

- Sweetened with maltitol & stevia
- Free of synthetic colors
- Og trans fat per serving
- Gluten free

Sugar Free