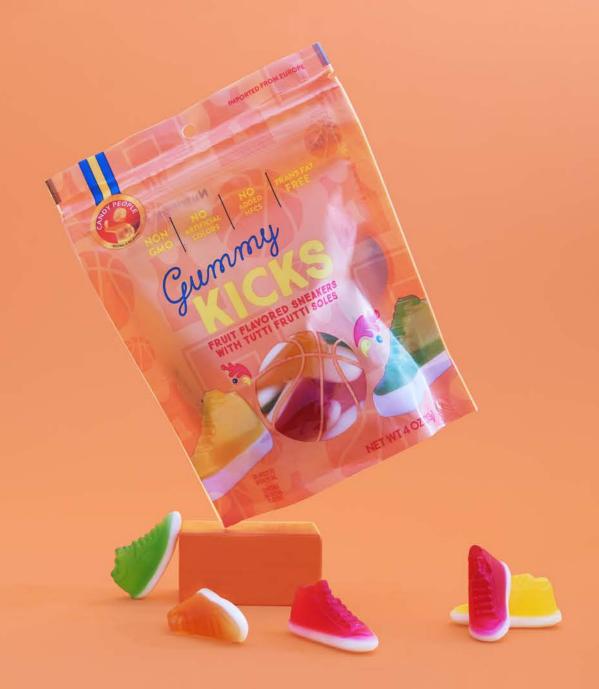

# **GUMMY KICKS**

# FRUIT FLAVORED GUMMY SNEAKERS WITH TUTTI FRUTTI SOLES

- Non GMO
- No high fructose corn syrup
- Og trans fat per serving
- Free of synthetic colors