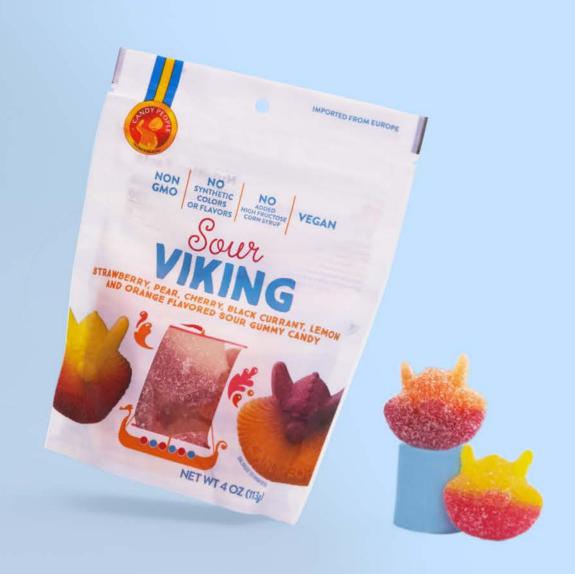

## **SOUR VIKING**

# STRAWBERRY, PEAR, CHERRY, BLACK CURRENT, LEMON & ORANGE FLAVORED SOUR GUMMY CANDY

- Non GMO
- Free of synthetic colors & flavors
- No high fructose corn syrup
- Og trans fat per serving
- Vegan