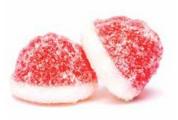

#### **STRAWBERRY VANILLA DROP**

#### Bävry Jordgubb/Vanilj STRAWBERRY GUMMY WITH FLUFFY VANILLA MARSHMALLOW COATED WITH SUGAR

Sugar, Glucose-Fructose Syrup, Gelatin, Acidity Regulator (Malic Acid), Flavorings. Color: Carmine.