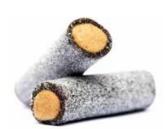

## SWEET & SALTY LICORICE

Stora Häxwrål

#### SWEET AND SALTY LICORICE LOG

Sugar, Molasses, Wheat Flour, Glucose-Fructose Syrup, Licorice Extract, Ammonium Chloride, Vegetable Oils (Coconut, Palm), Corn Starch and Potato Starch, Gelatin, Emulsifier (Glyceryl Monostearate), Humectants (Glycerol), Salt, Aroma.