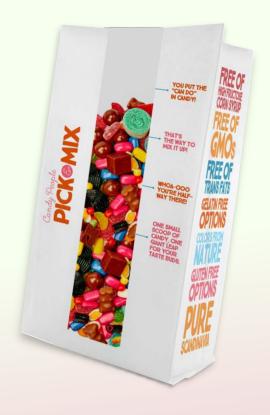

# Candy People PICKE MIX

## WHAT IS PICK AND MIX?

Candy People's wide selection of bulk candy allows customers to "Pick & Mix" their own unique portions and assortments. Candy People candy is manufactured in Europe using Scandinavian recipes and ingredients. Our product range includes: gummy, sour gummy, fudge, clusters, nougat, chocolate, licorice, hard, marshmallow, sugar free, gluten free, and gelatin free. Customers decide which flavors and exactly how much candy they wish to purchase. The Pick & Mix concept builds customer loyalty by making the choice 100% the customer's.