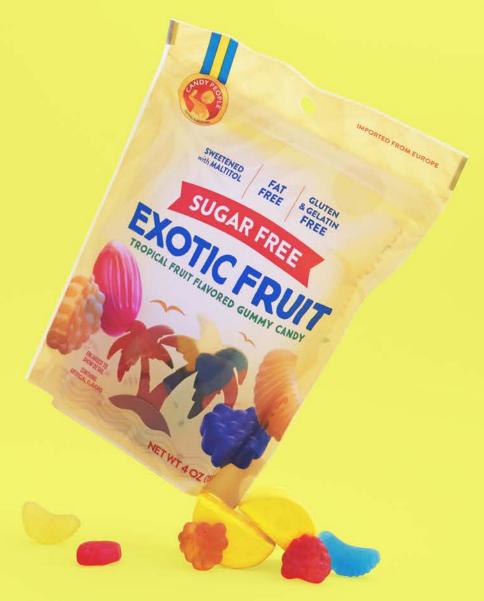

# **EXOTIC FRUIT**

#### TROPICAL FRUIT FLAVORED GUMMY CANDY

- Sweetened with maltitol & stevia
- Og trans fat per serving
- Gluten free
- Gelatin free

**FUN FACT** 

MORE THAN 75% OF PURCHASING DECISIONS ARE MADE IN STORE - IT IS CRUCIAL TO ENGAGE THE CUSTOMER AND STRENGTHEN THE SHOPPING EXPERIENCE!