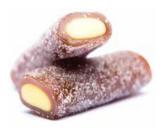

#### **RAMBO TWIST**

Rambo Twist

#### SWEET STRAWBERRY LICORICE INTERTWINED WITH VANILLA CREAM

Sugar, Glucose Syrup, Invert Sugar Syrup, Wheat Flour, Corn Starch, Palm Dil, Humectant (Glycerol), Acidity Regulator (Citric Acid, Malic Acid), Potato Starch, Gelatin, Potato Starch, Emulsifier (Glyceryl Monostearate), Flavorings, Vegetable Oils (Coconut, Palm Kernel), Coconut Oil. Color: Carmine. art.nr: 16018