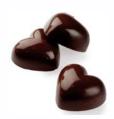

#### **CHOCOLATE HEART MINT**

Chokladhjärta Mint

#### MINT CHOCOLATE HEARTS

Sugar, cocoa mass, glucose syrup, condensed milk (milk protein, lactose), water, fully hydrogenated vegetable fat (cocoa oil), cocoa butter, emulsifier, thickener, salt, preservative, flavors, emulsifier (SOYA lecithin), emulsifier.