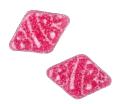

#### SOUR DIAMONDS

Sur Svartvinbärs Romb

#### SOUR GUMMY BERRY DIAMONDS

Sugar, glucose-fructose syrup, water, cornstarch, Acidity regulators (malic acid, sodium citrate), flavors, colors (black carrot concentrate).

art.nr: 6114