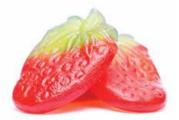

#### **STRAWBERRY**

Jordgubbe

#### STRAWBERRY GUMMY

Sugar, Glucose Syrup, Corn Starch, Water, Acidity Regulator (Lactic Acid, Malic Acid, Citric Acid), Flavorings. Color: Carmine, Beta Carotene, FD&C Blue 1.

art.nr: 4050 art.nr: 556 art.nr: 5238