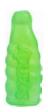

#### **PEAR BOTTLES**

Paronflaskor

#### PEAR BOTTLES

Sugar, invert sugar syrup, water, corn starch, glucose syrup, acid (citric acid), natural aroma dye (E100, E133), surface treatment agent (coconut oil, E903)

**ORANGE BOTTLES** 

**Apelsinflaskor** 