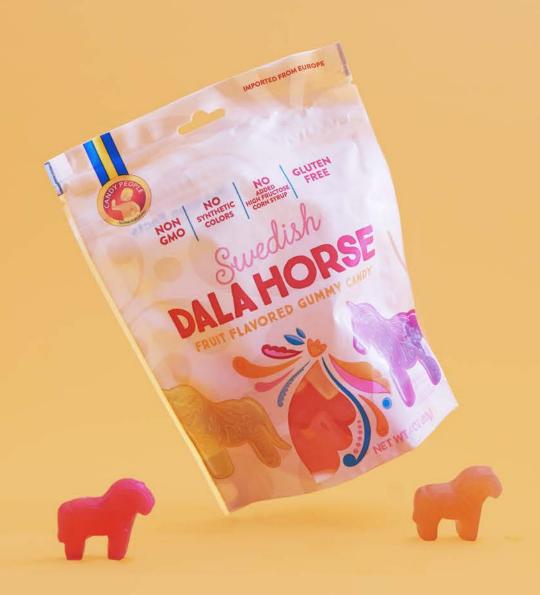

# SWEDISH DALA HORSE

#### FRUIT FLAVORED GUMMY CANDY HORSES

- Non GMO
- Free of synthetic colors
- No high fructose corn syrup
- Og trans fat per serving
- Gluten free