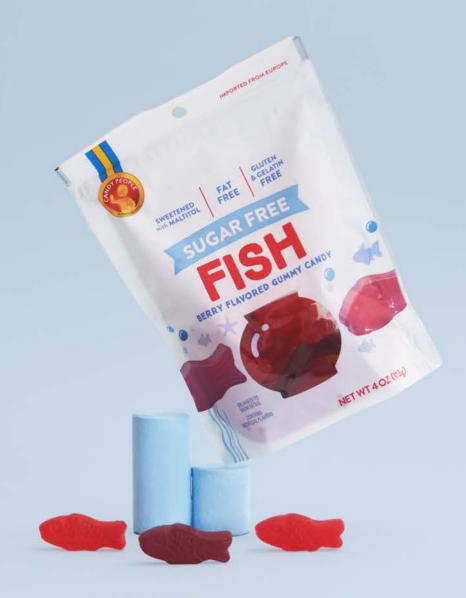

# Sugar Free FISH

#### **BERRY FLAVORED GUMMY CANDY FISH**

- Sweetened with maltitol & stevia
- Free of synthetic colors
- Og trans fat per serving
- Gluten free
- Gelatin Free

Sugar Free
PIGS