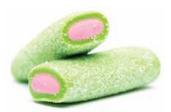

# SOUR MELON LOGS

#### **SOUR WATERMELON FLAVORED CHEWY CANDY LOGS**

- Non GMO
- No high fructose corn syrup
- Og trans fat per serving
- Gelatin free