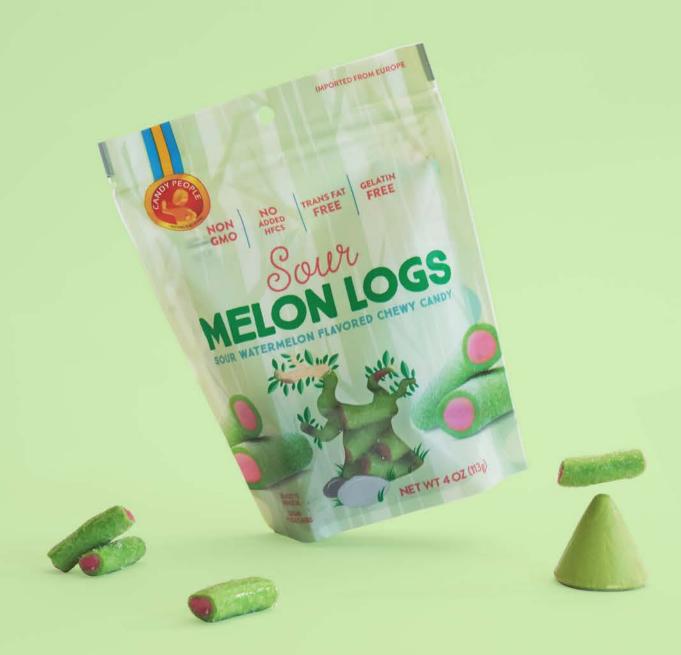

# SOUR MELON LOGS

#### **SOUR WATERMELON FLAVORED CHEWY CANDY LOGS**

- Non GMO
- No high fructose corn syrup
- Og trans fat per serving
- Gelatin free