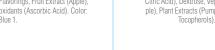

#### **RAINBOW ROLLS**

Regnbågs Rolls
SOUR FRUITY RAINBOW ROLL

Sugar, Glucose-Fructose Syrup, Wheat Flour, Acidity Regulator (Malic Acid, Citric Acid), Dextrose, Vegetable Oil (Palm Oil), Flavorings, Fruit Extract (Apple), Plant Extracts (Pumpkin, Tomato, Radish), Antioxidants (Ascorbic Acid). Color: Curcumin and FD&C Blue 1.

#### SOUR BUBBLE GUM FLAVORED ROLL

Sugar, Glucose-Fructose Syrup, Wheat Flour, Acidity Regulator (Malic Acid, Citric Acid), Dextrose, Vegetable Oil (Palm Oil), Flavorings, Fruit Extract (Apple), Plant Extracts (Pumpkin, Radish, Tomato), Antioxidants (Ascorbic Acid, Tocopherols). Color: FD&C Blue 1, Titanium Dioxide.