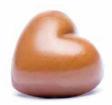

#### CHOCOLATE HEART **TRUFFLE**

Chokladhjärta Kolatryffel

MILK CHOCOLATE WITH CARAMEL TRUFFLE INTERIOR

Sugar, Glucose Syrup, Cocoa Butter, Whole Milk Powder, Condensed Milk, Cocoa Mass, Whey Powder, Vegetable Fat, Water, Lactose, Emulsifier (Soy Lecithin), Vanillin, Salt, Flavorings.