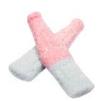

# **GUMMY KICKS**

# FRUIT FLAVORED GUMMY SNEAKERS WITH TUTTI FRUTTI SOLES

- Non GMO
- No high fructose corn syrup
- Og trans fat per serving
- Free of synthetic colors