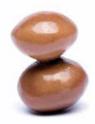

#### CHOCOLATE HEART **TRUFFLE**

Chokladhjärta Kolatryffel

MILK CHOCOLATE WITH CARAMEL TRUFFLE INTERIOR

Sugar, Glucose Syrup, Cocoa Butter, Whole Milk Powder, Condensed Milk, Cocoa Mass, Whey Powder, Vegetable Fat, Water, Lactose, Emulsifier (Soy Lecithin), Vanillin, Salt, Flavorings.