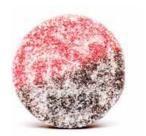

SWEET RUM SPRINKLES

Punschpraliner

CHOCOLATE WITH SWEET DESSERT LIQUOR

INTERIOR AND COATED WITH WHITE SPRINKLES

Sugar, Vegetable Fat, Water, Glucose Syrup, Cocoa Powder, Wheat Starch , Flavorings, Emulsifier (Soy Lecithin), Glazing Agents (Beeswax).