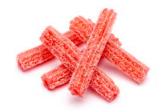

# SOUR MELON LOGS

#### **SOUR WATERMELON FLAVORED CHEWY CANDY LOGS**

- Non GMO
- No high fructose corn syrup
- Og trans fat per serving
- Gelatin free