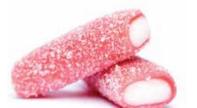

# SOUR MELON LOGS

#### **SOUR WATERMELON FLAVORED CHEWY CANDY LOGS**

- Non GMO
- No high fructose corn syrup
- Og trans fat per serving
- Gelatin free