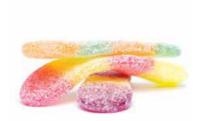

## **SOUR VIKING**

# STRAWBERRY, PEAR, CHERRY, BLACK CURRENT, LEMON & ORANGE FLAVORED SOUR GUMMY CANDY

- Non GMO
- Free of synthetic colors & flavors
- No high fructose corn syrup
- Og trans fat per serving
- Vegan