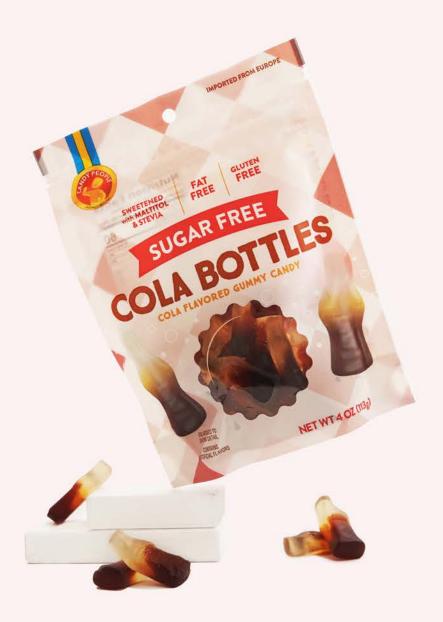

# **COLA BOTTLES**

#### **COLA FLAVORED GUMMY CANDY BOTTLES**

- Sweetened with maltitol & stevia
- Og trans fat per serving
- Gluten free