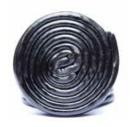

#### LICORICE ROLLS

Lakritz Rolls

#### **BLACK LICORICE ROLLS**

Molasses Sugar Syrup (Contains Sulphites), Wheat Flour, Glucose Syrup, Salt, Licorice Extract, Flavorings, Vegetable Oil (Coconut), Glazing Agents (Carnauba Wax). art.nr: 4091