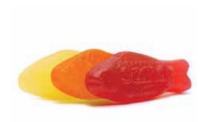

#### **EXOTIC FRUIT MIX**

Exotisk Frukt Mix

#### GUMMY FRUIT MIX

Sugar, Glucose Syrup, Corn Starch, Water, Acidity Regulator, (Lactic Acid, Malic Acid, Citric Acid), Flavorings. Color: Grape Skin, Carmine, Curcumin, FD&C Blue 1. Beta Carotene.