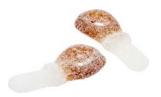

# SWEDISH DALA HORSE

#### FRUIT FLAVORED GUMMY CANDY HORSES

- Non GMO
- Free of synthetic colors
- No high fructose corn syrup
- Og trans fat per serving
- Gluten free