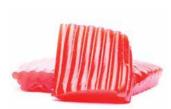

## SWEET & SALTY LICORICE

Stora Häxwrål

#### SWEET AND SALTY LICORICE LOG

Sugar, Molasses, Wheat Flour, Glucose-Fructose Syrup, Licorice Extract, Ammonium Chloride, Vegetable Oils (Coconut, Palm), Corn Starch and Potato Starch, Gelatin, Emulsifier (Glyceryl Monostearate), Humectants (Glycerol), Salt, Aroma.