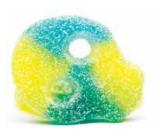

#### **WATERMELON SKULLS**

Vattenmelon Skalle

#### WATERMELON SKULLS

Sugar, glucose syrup, starch (corn), water, acidity regulator (malic acid, lactic acid, citric acid), flavorings. Colors: Carmine, beta carotene, brilliant blue.

art.nr: 50108