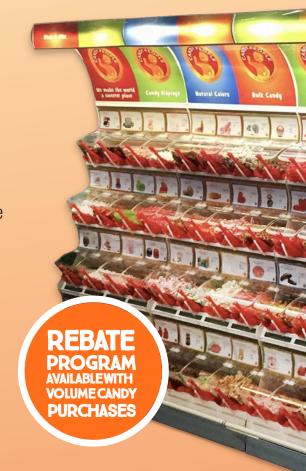

# EYE-CATCHING TO DRIVE DISPLAYS SALES

The Candy People Pick & Mix bulk candy bin displays are — if we do say so ourselves — the finest ever designed. The display bins showcase every piece of candy and keep it fresh, they are easy to maintain, and make it easy for customers to serve themselves. They are custom designed and produced for Candy People in Sweden. Our resellers report a 30% average increase in sales compared to other display solutions on the market.

PACKAGED CANDY SALES INCREASE WHEN INCORPORATING PICK & MIX BULK CANDY TO THE CONFECTIONERY CATEGORY.

art.nr: 153