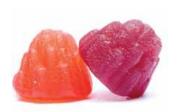

#### **RASPBERRY PUCKER**

Hallonshots

#### SUPER SOUR RASPBERRY GUMMY BOTTLE

Sugar, Glucose-Fructose Syrup, Gelatin, Acidity Regulator (Malic Acid), Flavorings. Color: Carmine.

art.nr: 5248