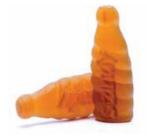

# **COLA BOTTLES**

#### **COLA FLAVORED GUMMY CANDY BOTTLES**

- Sweetened with maltitol & stevia
- Og trans fat per serving
- Gluten free