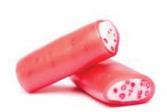

# SOUR MELON LOGS

#### **SOUR WATERMELON FLAVORED CHEWY CANDY LOGS**

- Non GMO
- No high fructose corn syrup
- Og trans fat per serving
- Gelatin free