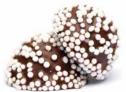

SWEET RUM SPRINKLES

Punschpraliner

CHOCOLATE WITH SWEET DESSERT LIQUOR

INTERIOR AND COATED WITH WHITE SPRINKLES

Sugar, Vegetable Fat, Water, Glucose Syrup, Cocoa Powder, Wheat Starch , Flavorings, Emulsifier (Soy Lecithin), Glazing Agents (Beeswax).