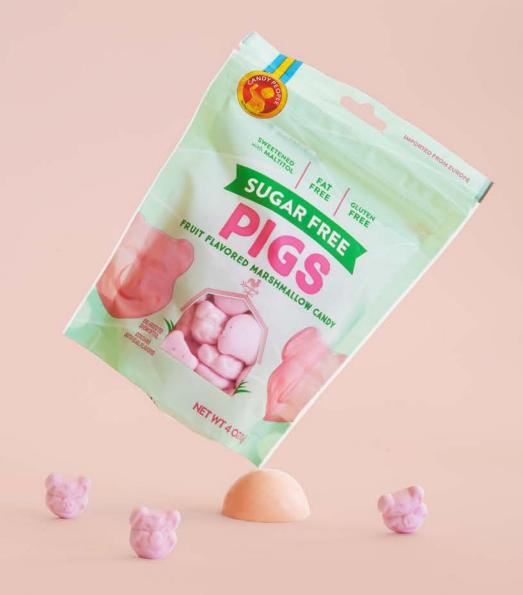

#### FRUIT FLAVORED MARSHMALLOW CANDY PIGS

- Sweetened with maltitol & stevia
- Free of synthetic colors
- Og trans fat per serving
- Gluten free

Sugar Free