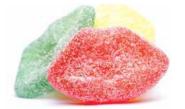

#### MIXED SOUR LIPS

Sura Mix Läppar

#### SOUR FRUIT FLAVORED GUMMY LIPS

Sugar, Glucose Syrup, Corn Starch, Water, Acidity Regulator (Malic Acid, Lactic Acid, Citric Acid), Flavorings. Color: Carmine, Curcumin, Beta Carotene, FD&C Blue 1.

#### **SOUR PEACH LIPS**

Sura Persiko Läppar

#### SOUR PEACH FLAVORED GUMMY LIPS

Sugar, Glucose Syrup, Corn Starch Acidity Regulator (Malic Acid, Lactic Acid, Citric Acid), Flavorings. Color: Curcumin and Carmine.

art.nr: 17112