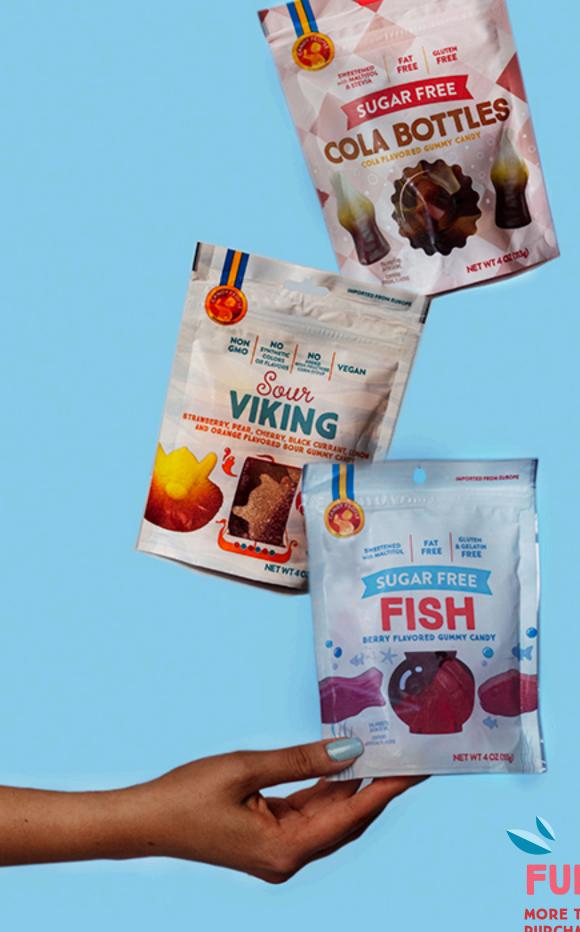

# Sugar Free

# **COLA BOTTLES**

#### **COLA FLAVORED GUMMY CANDY BOTTLES**

- Sweetened with maltitol & stevia
- Og trans fat per serving
- Gluten free

# Sugar Free FISH

#### **BERRY FLAVORED GUMMY CANDY FISH**

- Sweetened with maltitol & stevia
- Free of synthetic colors
- Og trans fat per serving
- Gluten free
- Gelatin Free

Sugar Free
PIGS