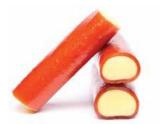

# **COLA BOTTLES**

#### **COLA FLAVORED GUMMY CANDY BOTTLES**

- Sweetened with maltitol & stevia
- Og trans fat per serving
- Gluten free