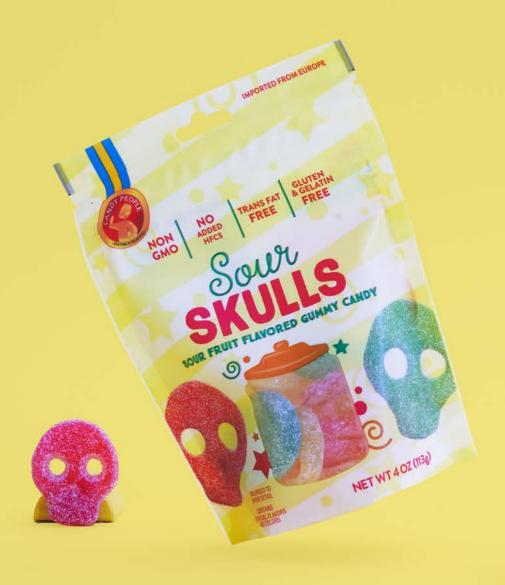

# **SOUR SKULLS**

#### **SOUR FRUIT FLAVORED GUMMY CANDY SKULLS**

- Non GMO
- No high fructose corn syrup
- Og trans fat per serving
- Gluten free
- Gelatin free